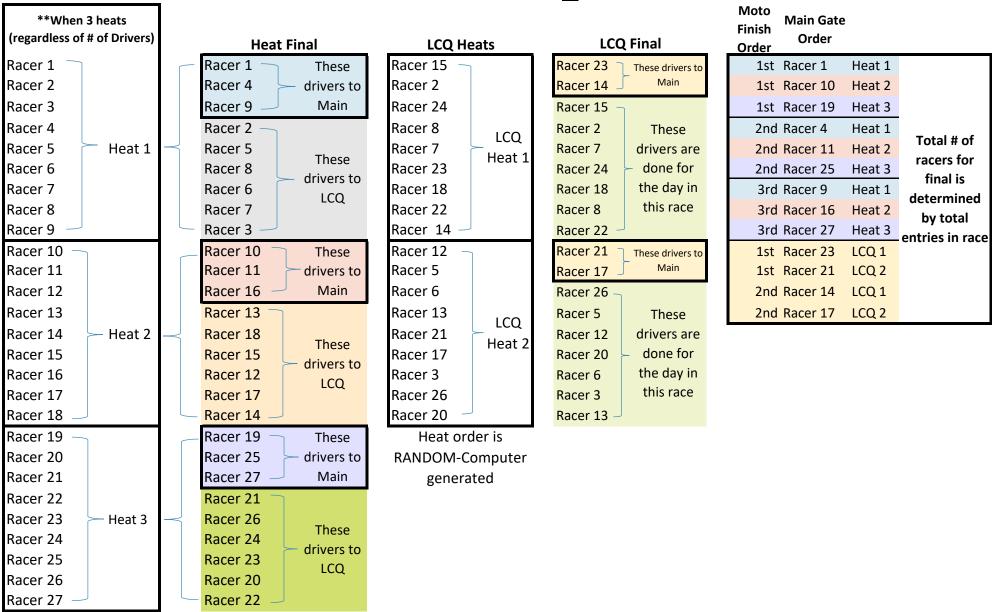

|
| 2                       | Racer 16           | Moto 2 |                     |
| 3                       | Racer 9            | Moto 1 | 12 Danes            |
| 3                       | Racer 13           | Moto 2 | 12 Racers Total for |
| 4                       | Racer 2            | Moto 1 | Final               |
| 4                       | Racer 18           | Moto 2 | Tillai              |
| 1                       | Racer 19           | LCQ    |                     |
| 2                       | Racer 10           | LCQ    |                     |
| 3                       | Racer 6            | LCQ    |                     |
| 4                       | Racer 17           | LCQ    |                     |

## **LCQ/CONSI Flow Chart**

## When a race has **3** heats



Heat order is RANDOM-Computer generated