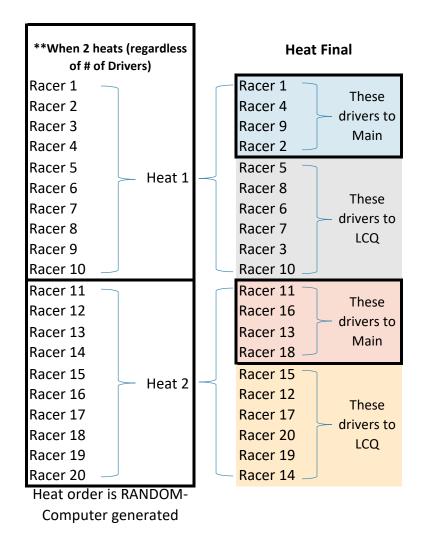

## When a race has **2** heats

**LCQ Finish** Racer 19 These Racer 10 drivers to Racer 6 Main Racer 17 Racer 3 Racer 12 These Racer 15 drivers are Racer 5 done for Racer 7 the day in Racer 20 this race Racer 8 Racer 14

| Moto<br>Finish<br>Order | Main Gate<br>Order |        |                     |
|-------------------------|--------------------|--------|---------------------|
| 1                       | Racer 1            | Moto 1 |                     |
| 1                       | Racer 11           | Moto 2 |                     |
| 2                       | Racer 4            | Moto 1 |                     |
| 2                       | Racer 16           | Moto 2 |                     |
| 3                       | Racer 9            | Moto 1 | 12 Danes            |
| 3                       | Racer 13           | Moto 2 | 12 Racers Total for |
| 4                       | Racer 2            | Moto 1 | Final               |
| 4                       | Racer 18           | Moto 2 | Tillai              |
| 1                       | Racer 19           | LCQ    |                     |
| 2                       | Racer 10           | LCQ    |                     |
| 3                       | Racer 6            | LCQ    |                     |
| 4                       | Racer 17           | LCQ    |                     |